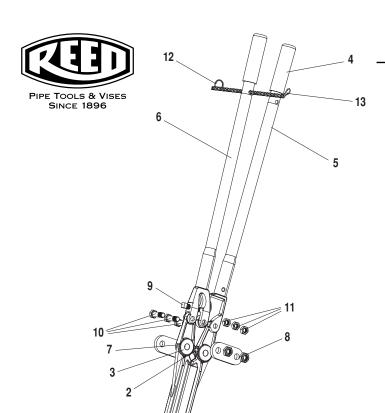

# **Standing Shut-Off Tool**

Replacement Parts

Catalog No. SSO1C Item Code #04281

| Ref. |                         | Item  |      |
|------|-------------------------|-------|------|
| No.  | Description             | Code  | Qty. |
| 1    | Jaw                     | 94331 | 2    |
| 2    | Pivot Pin               | 34331 | 1    |
| 3    | Hinge Plate             | 94333 | 2    |
| 4    | Grip                    | 94334 | 2    |
| 5    | Fixed Handle Assembly   | 94336 | 1    |
| 6    | Adjust. Handle Assembly | 94337 | 1    |
| 7    | Jaw Bolt                | 94332 | 2    |
| 8    | Jaw Nut / Hex Locknut   | 30111 | 2    |
| 9    | Adjustable Set Screw    | 98226 | 1    |
| 10   | Handle Screw            | 98228 | 3    |
| 11   | Handle Nut              | 98229 | 3    |
| 12   | Chain Assembly          | 99055 | 1    |
| 13   | Snap                    | 40205 | 1    |